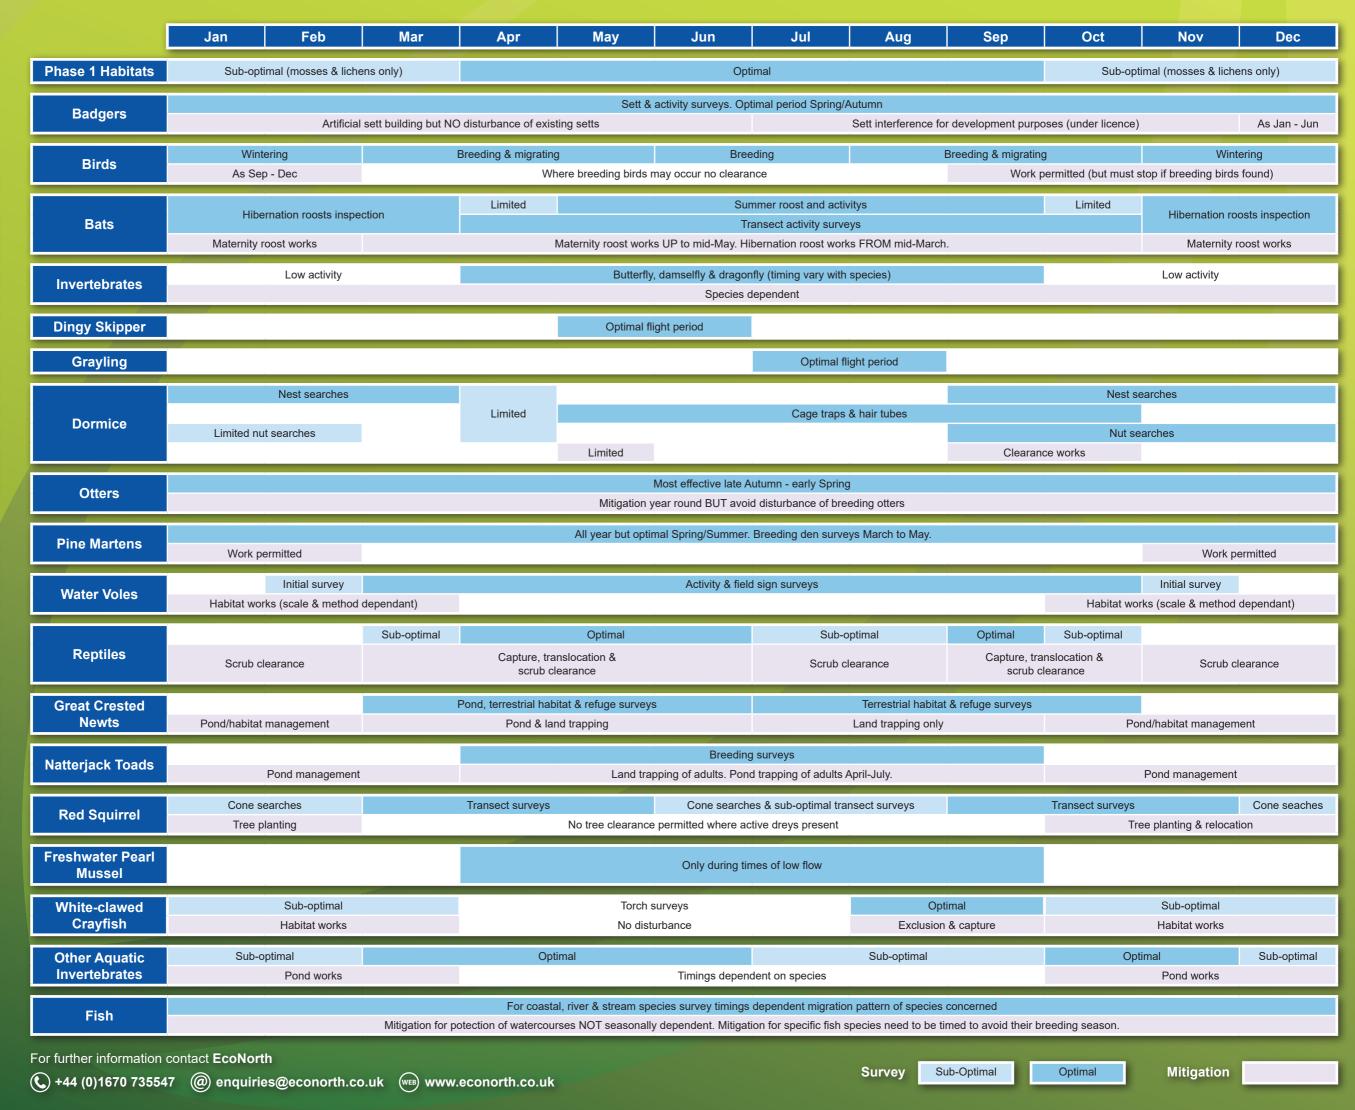

## EcoNorth's Survey Calendar

Ecological work is seasonal, very seasonal. There are time limits on a whole host of species specific surveys and this can lead to project setbacks or hold-ups until such work can be carried out.

The good news is it doesn't have to be like that. Contacting us early in the process prevents any shocks as we can plan any ecological work to be carried out all in good time.

To be extra clear on what you need we have jazzed up our survey calendar so you can see yourself what can be undertaken and when.

Save it, print it, memorise it (if you're really keen), stick it up on your wall or wherevers handy so you have a good reference on when we can complete your work and therefore when to contact us.